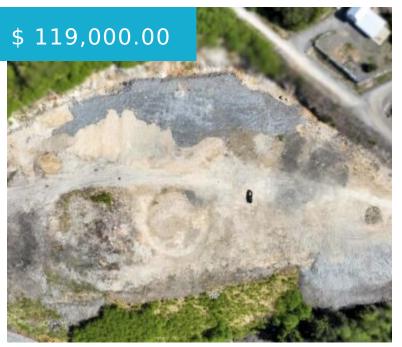

# NHN MARBLE LANE KETCHIKAN AK 99901

https://homesinjuneau.com

- Single
  Family/Duplex
  - LAND
  - Active

Easy, level access, both ...

# **Bill Bolling**

An oversized lot of nearly 1.20 acres, located just off of D-1

of residential development ideas. Excellent view potential

developed, this tract offers plenty of flat ground for a multitude

overlooking Tongass Narrows, Vallenar Point and Guard Island.

Loop Road in the White Rock Subdivision. Nearly fully-

GATEWAY

- 907-225-2545
- bill@gatewaycityrealty.com

## **BASIC FACTS**

MLS #: 24730

Post Updated: 2025-02-26 04:53:01

Status: Active

Date added: 02/26/25 Type: Single Family/Duplex Lot size: 51340 sq ft