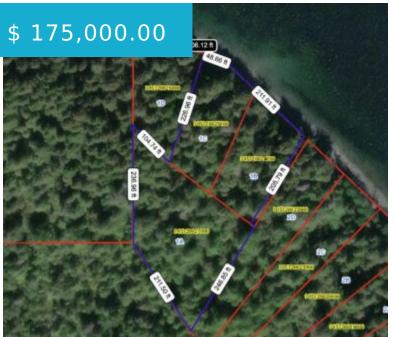

## NHN NO STREET GIVEN KETCHIKAN AK 99901

https://homesinjuneau.com

Three contiguous parcels, one upland piece and two waterfront lots located in the Rosa Reef area of Gravina Island. Fully wooded these lots offer nearly 260 feet along the water and 2.3 acres total. A quick boat ride from several private & public harbors and plenty of space for cabins,...