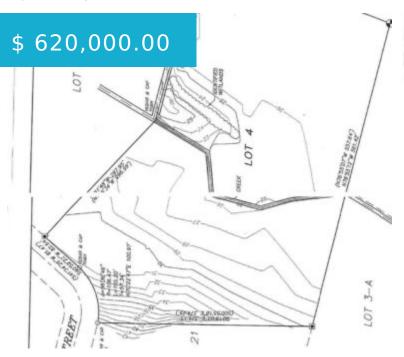

## NHN PEDERSON STREET JUNEAU AK 99801

https://homesinjuneau.com

Now available, 5 prime acres on Pederson Street off of Engineer's Cutoff. This wooded lot has so much potential. Public water is run to the top of the lot, and electric is near by. Build a private home or subdivide and develop! Located close to valley amenities, shopping and Auke...

#### **BASIC FACTS**

MLS #: 23568

**Post Updated:** 2025-03-31 11:00:15

**Status:** Active

Date added: 02/26/25

**Type:** Single Family/Duplex

**Lot size:** 217800 sq ft