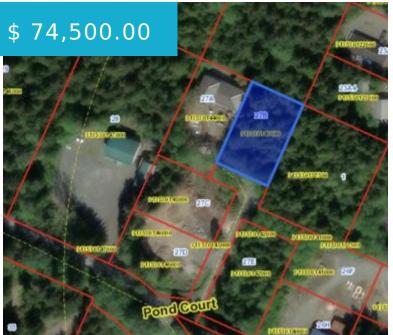

### NHN POND COURT ROAD KETCHIKAN AK 99901

https://homesinjuneau.com

Undeveloped, wooded building lot located off of Pond Reef Road on Pond Court in a quiet, well-established neighborhood. Zoned for residential use, this parcel is available for a either a single-family home or two family-dwelling unit. There is water view potential from a future second story structure.