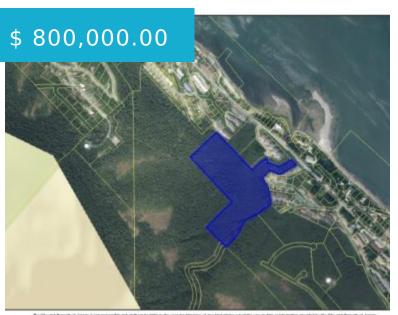

## NHN VISTA DRIVE DOUGLAS AK 99801-0000

https://homesinjuneau.com

Builders delight! Check out these 27.88 acres of prime D-18 Zoned property located in West Juneau, just before Lawson Creek! This property has great access, a pioneer road, utilities to the property and both views of Gastineau Channel and Mt. Roberts! Ideal for a condo project, multifamily, town homes or...

## **BASIC FACTS**

MLS #: 25405 Date added: 05/07/25

**Post Updated:** 2025-05-07 10:36:16 Type: Multifamily

Lot size: 1214453 sq ft **Status:** Active

Phone: (907) 789-4794

Email: abovethecrowd@gci.net

Address: 3031 Clinton Drive, Suite 100 - Juneau,