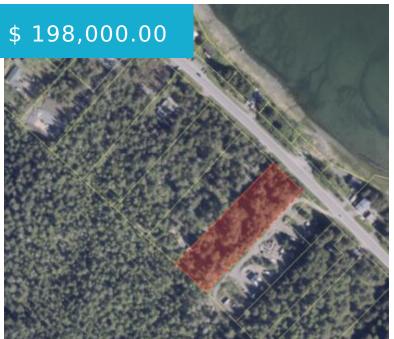

## NORTH DOUGLAS HWY. JUNEAU AK 99801

https://homesinjuneau.com

Opportunity awaits on this just-over 2-acre wooded parcel nestled along North Douglas Highway. Whether you're a developer with vision or a dreamer looking for your own secluded retreat, this property offers incredible potential. Situated in a private yet convenient location, this lot is just minutes from downtown Juneau, Douglas, and...

#### **BASIC FACTS**

MLS #: 25601

**Post Updated:** 2025-06-21 12:54:30

**Status:** Active

**Date added:** 06/21/25

**Type:** Single Family/Duplex

Lot size: 90604 sq ft